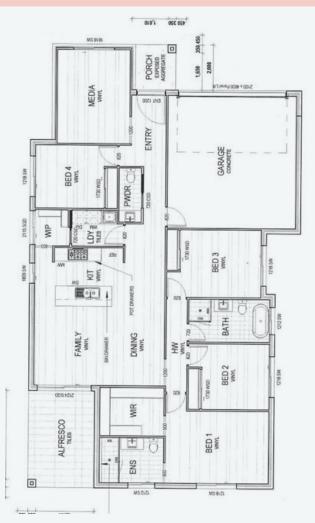

## 

Lot 615 561m2 House Size 207.17m2

From \$743,083\*

## Our Innovative Package Includes:

- 50 years structural warranty for slab + 25-year warranty on the frame
- Raised 2,590mm ceiling throughout
- Omega freestanding gas cooker, dishwasher & rangehood
- 20mm stone benchtops in the kitchen & vanities
- Huge variety of quality floor coverings to choose from
- Reverse cycle split-system air conditioner
- Flyscreens for windows & sliding doors + Roller blinds for windows
- 1,200mm timber-wise entry door + quality fixtures & fittings
- Exposed aggregate finish concrete driveway
- Under-roof alfresco with non-slip tiles
- \$4,000 fence allowance + \$5,000 landscaping allowance
- Fully lined garage with panel lift door & two remotes
- LED downlights, NBN ready, Power points, TV antenna, etc.
- Plus many more outstanding features!