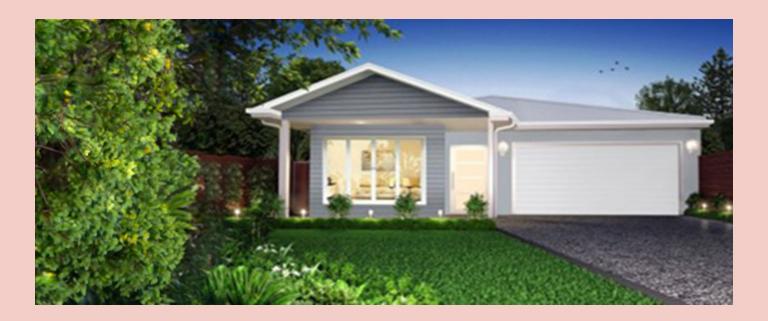

## Hayfield.







## 

Lot 615 561m2 House Size 207.17m2

From \$743,083\*

## Our Innovative Package Includes:

- 50 years structural warranty for slab + 25-year warranty on the frame
- Raised 2,590mm ceiling throughout
- Omega freestanding gas cooker, dishwasher & rangehood
- 20mm stone benchtops in the kitchen & vanities
- Huge variety of quality floor coverings to choose from
- Reverse cycle split-system air conditioner
- Flyscreens for windows & sliding doors + Roller blinds for windows
- 1,200mm timber-wise entry door + quality fixtures & fittings
- Exposed aggregate finish concrete driveway
- Under-roof alfresco with non-slip tiles
- \$4,000 fence allowance + \$5,000 landscaping allowance
- Fully lined garage with panel lift door & two remotes
- LED downlights, NBN ready, Power points, TV antenna