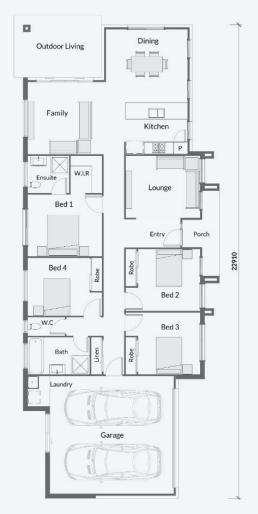

## Daniela MKI.I 4 🖹 2 🔓 2 🚍 2 🚍

Lot 734 460m2 House Size 192m2

From \$753,941\*