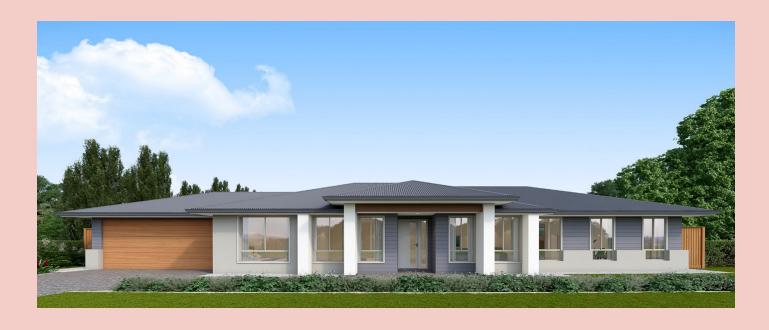

## Daniela MKI.I 4 🖹 2 🔓 2 🚍 2 🚍

Lot 734 460m2 House Size 192m2

From \$753,941\*

## Disclaimer:

Facades used for illustrative purposed only, images may not represent facade that will be built. Refer to standard drawings for full elevation depiction. Refer to full disclaimer.

Developed by